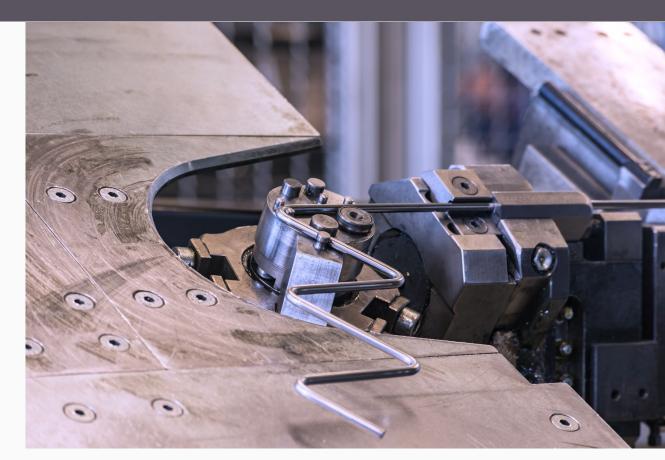

## **PRESS BRAKE**

We capture precise measurements with our quality sheet metals and special measuring tools.

Precision machine support up to 2.5 meters wide.

Custom mold support. We can reach the fillet you want. Specificated Motor Flanges which used in Protective Gratings, we manufactured.