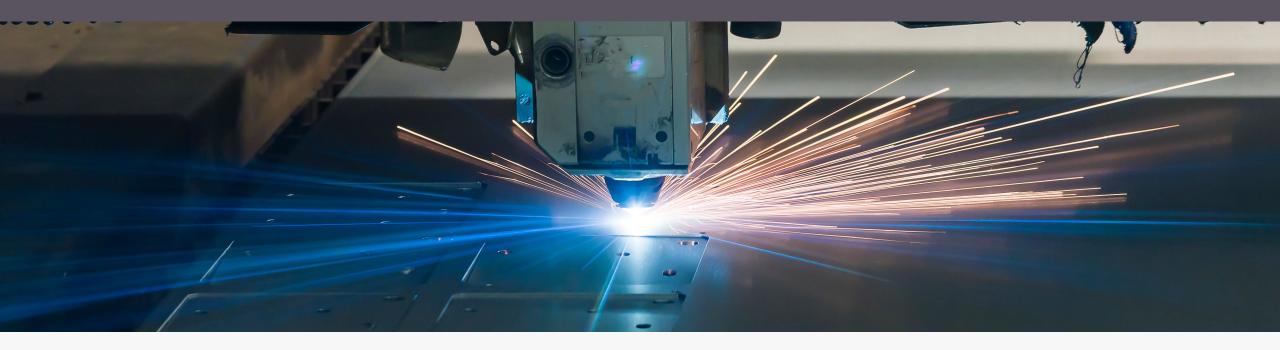

## LASER CUTTING

# LASER CUTTING

#### CAPACITY

We can provide 0.1mm to 15mm sheet metal. Our Protective Grating's Flanges manufacturing by our team. VOLL