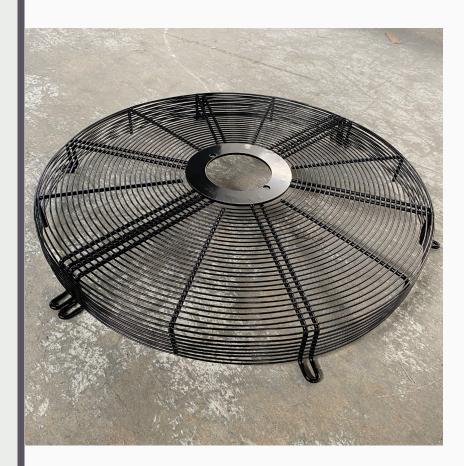

## **PRESS BRAKE**

We capture precise measurements with our quality sheet metals and special measuring tools.

Precision machine support up to 2.5 meters wide.

Custom mold support. We can reach the fillet you want. Specificated Motor Flanges which used in Protective Gratings, we manufactured.