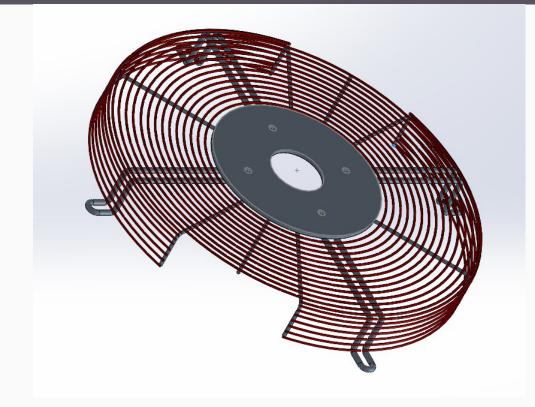

## Manufacturing

We are manufacturing, bending, welding, painting 1-10mm steel wires.

Precisized Protective Grating Manufacturing is important for us.

## **PRESS BRAKE**

We capture precise measurements with our quality sheet metals and special measuring tools.

Precision machine support up to 2.5 meters wide.

Custom mold support. We can reach the fillet you want. Specificated Motor Flanges which used in Protective Gratings, we manufactured.