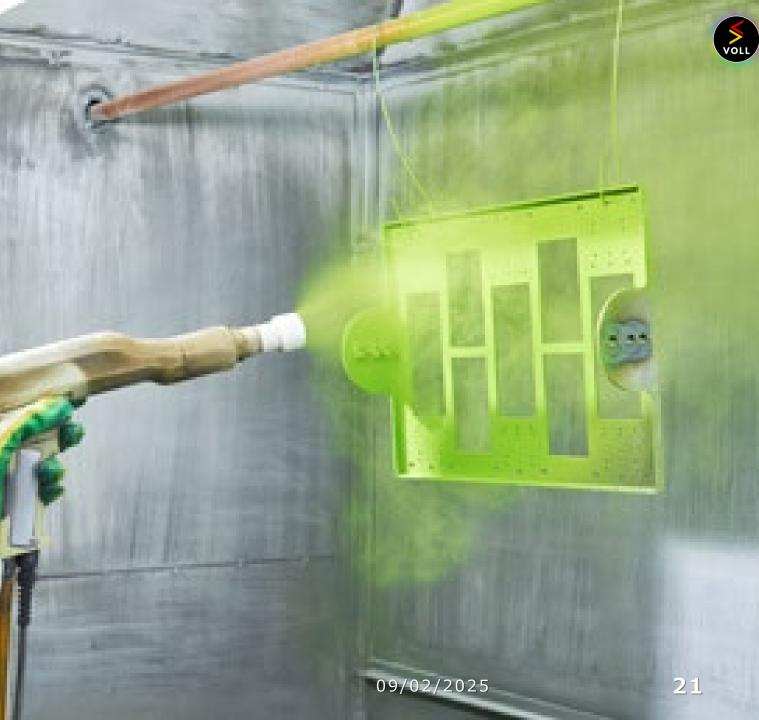

#### CAPACITY

We can provide electrostatic powder paint application with all of RAL Color codes.

## PAINTING