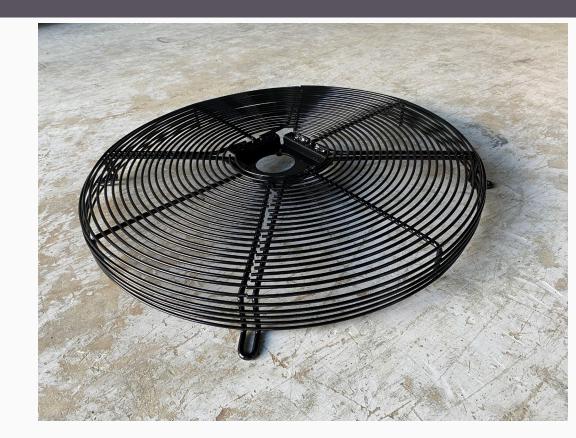

## Manufacturing

We are manufacturing, bending, welding, painting 1-10mm steel wires.

Precisized Protective Grating Manufacturing is important for us.

# **High Quality of Steel**

VOLL Engineering *aiming always to provide its customers with the highest quality and the best service.* 

A worldwide reliable partner in *wire bending, welding and painting.* 