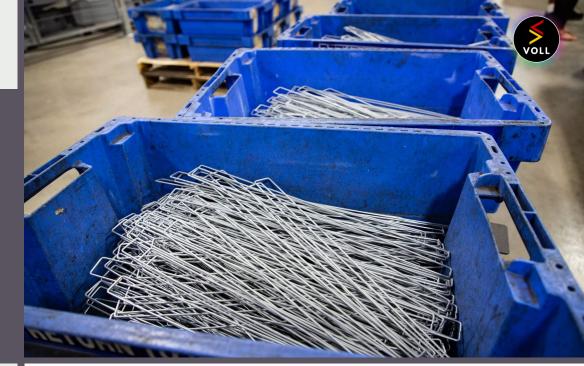

# Manufacturing

Wire cut to size operation with precision.

## Manufacturing

We are manufacturing, bending, welding, painting 1-10mm steel wires.

Precisized Protective Grating Manufacturing is important for us.