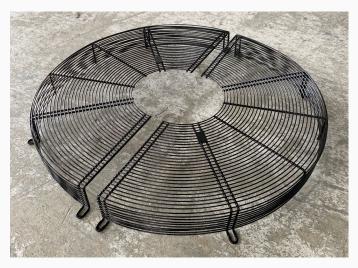

## Manufacturing

We are manufacturing, bending, welding, painting 1-10mm steel wires.

Precisized Protective Grating Manufacturing is important for us.

#### MACHINING METALS AND WELDING ACTIVITIES

09/02/2025

As you see, this Protective Grating is not just 1 part. This is 2 part. We can develop our manufacturing capacity for your projects.

No limit for diameter of Protective Grating.