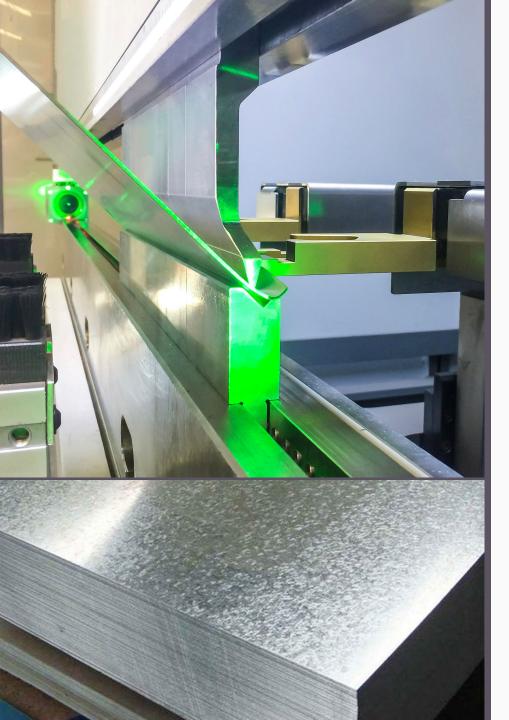

## **PRESS BRAKE**

We capture precise measurements with our quality sheet metals and special measuring tools.

Precision machine support up to 2.5 meters wide.

Custom mold support. We can reach the fillet you want. Specificated Motor Flanges which used in Protective Gratings, we manufactured.

#### CAPACITY

We can provide 0.1mm to 15mm sheet metal. Our Protective Grating's Flanges manufacturing by our team. VOLL