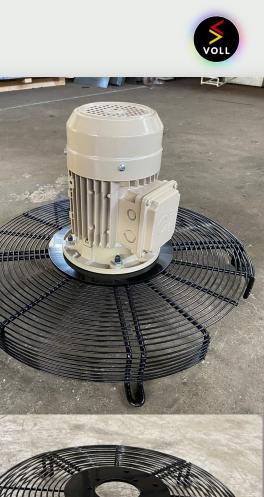

## **PRESS BRAKE**

We capture precise measurements with our quality sheet metals and special measuring tools.

Precision machine support up to 2.5 meters wide.

Custom mold support. We can reach the fillet you want. Specificated Motor Flanges which used in Protective Gratings, we manufactured.