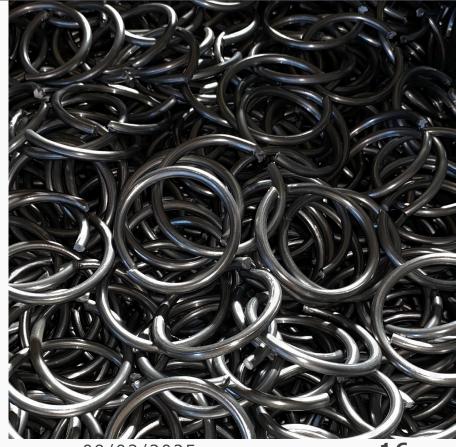

# Manufacturing

Wire cut to size operation with precision.

## Manufacturing

We are manufacturing, bending, welding, painting 1-10mm steel wires.

Precisized Protective Grating Manufacturing is important for us.